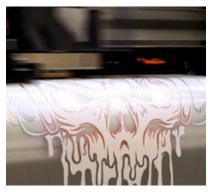

## WHAT IS DTF?

Print on a film and directly transfer onto fabric. DTF is also referred to as Direct-to-Film, and it works by printing transfers on to a film, that are heat pressed to a variety of garments (and other substrates).

### **HOW DOES IT WORK?**

Print Design on Film using a RIP Software

Apply Glue/Powder to wet Ink

Cure in a Dryer

Press to Garment