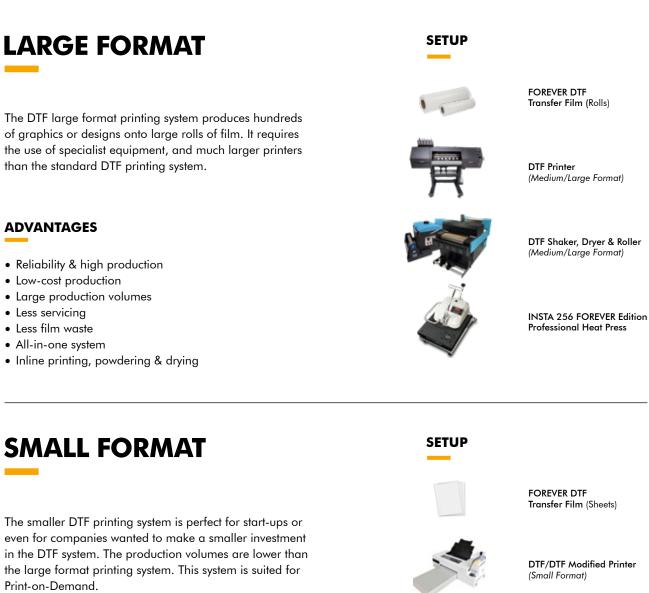

#### **ADVANTAGES**

- Affordable
- Compact Design
- Minimum space requirement

DTF Powder Tray & Drying Oven

INSTA 256 FOREVER Edition Professional Heat Press