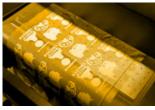

## WHAT IS DTF?

Print on a film and directly transfer onto fabric. DTF is also referred to as Direct-to-Film, and it works by printing transfers on to a film, that are heat pressed to a variety of garments (and other substrates).

### **HOW DOES IT WORK?**

Print Design on Film using a RIP Software

Apply Glue/Powder to wet Ink

Cure in a Dryer

Press to Garment