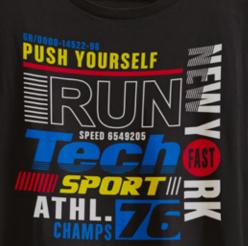

### **ADVANTAGES**

INSTANT / HOT PEEL

GLITTER OR MATT FINISH

VIBRANT COLORS

LIGHT & DARK TEXTILES

#### DTF PREMIUM MATT

This transfer film is really flexible and can work quickly - in 1 to 15 seconds. It makes colors look great, dries fast, and is peeled instantly. It's great with different kinds of DTF inks like Kodak, DuPont, Mimaki, Epson, STS, and others. Using this film will impress your customers and help you do better than your competitors.

#### **CHARACTERISTICS**

- Instant Peel (Unique)
- Matt Finish
- Soft Touch
- Protective Coating for Higher Washability