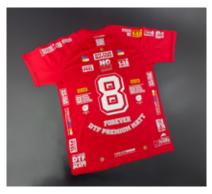

#### **APPLICATIONS**

- T-Shirts
- Polos
- Hoodies
- Laptop Bags
- Leather Bags
- Travel Bags
- Hats
- CapsShoes
- Jute Bags

### **DTF GLITTER**

Attract your customers with shiny and colorful glitter designs. A special shiny finish makes your brand unique and more attractive. Choose to be efficient, colorful, and improve your business. Works well with DTF inks from brands like Kodak, DuPont, Mimaki, Epson, STS, and others.

#### **CHARACTERISTICS**

- Soft Touch
- Glitter Finish
- Hot Peel
- Complex Designs